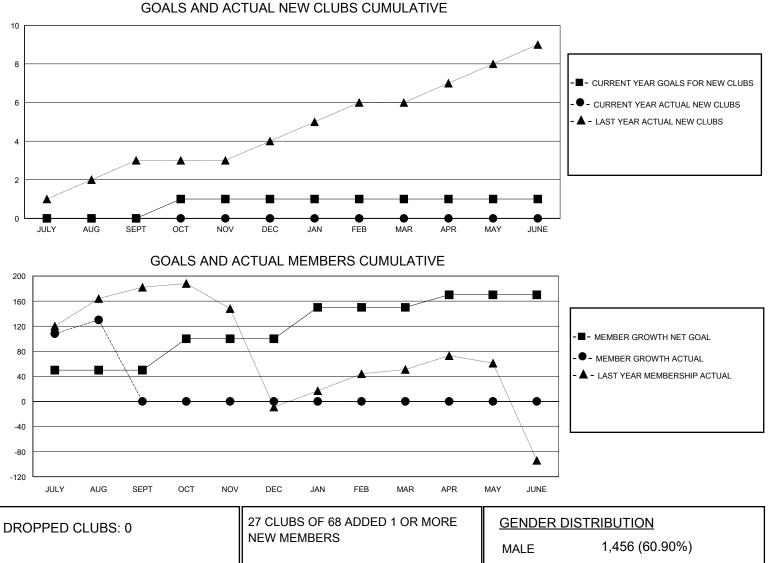

## MONTHLY MEMBERSHIP PROGRESS REPORT

District 3231A2

Results as of: 8/31/2024

| GMT:                  |               |           |               |                       |                        |                         | GMT CA                                             |
|-----------------------|---------------|-----------|---------------|-----------------------|------------------------|-------------------------|----------------------------------------------------|
| Clubs                 |               |           |               | Members               |                        |                         |                                                    |
| RESULTS FOR 2024-2025 |               |           |               | RESULTS FOR 2024-2025 |                        |                         |                                                    |
| QUARTER               | NEW CLUB GOAL | NEW CLUBS | DROPPED CLUBS | QUARTER               | BER GROWTH NET<br>GOAL | MEMBER GROWTH<br>ACTUAL | DROPPED<br>MEMBERS ACTUAL<br>(including transfers) |
| JULY/AUG/SEPT         | 0             | 0         | 0             | JULY/AUG/SEPT         | 50                     | 163                     | 22                                                 |
| OCT/NOV/DEC           | 1             | 0         | 0             | OCT/NOV/DEC           | 50                     | 0                       | 0                                                  |
| JAN/FEB/MAR           | 0             | 0         | 0             | JAN/FEB/MAR           | 50                     | 0                       | 0                                                  |
| APR/MAY/JUNE          | 0             | 0         | 0             | APR/MAY/JUNE          | 20                     | 0                       | 0                                                  |